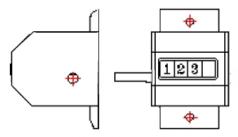

COUNTER STYLE: Dimensions: mm 1 mm = .03937", 1" = 25.4 mm

WITH FIXING FINS

DIMENSIONS ( I x w x h ) mm 22 x 35 x 22.5 Fixing center distance mm 27