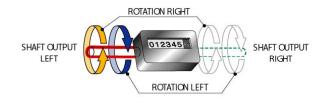

## FEATURES:

- Small size revolution counter
- Non-resetable
- Left Shaft / Left Rotation
- Long mechanical life

### **DESCRIPTION:**

The ZCG 3 mechanical revolution counter features small size with high durability. This three-digit counter has a nylon body and ABS casing, is available with left shaft output and rotation and can be surface mounted. One count per each 360° rotation of shaft.

## **SPECIFICATIONS:**

| Series         | ZCG 3 SS CA            |
|----------------|------------------------|
| Digits         | 3                      |
| Function       | Revolution Counter 1:1 |
| Figure height  | 3 mm                   |
| Shaft Position | Left                   |
| Shaft Length   | 8.8mm35 inches         |
| Shaft Rotation | Left Rotation          |
| Reset          | None                   |
| Weight         | 20 gr.                 |