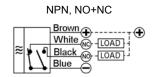

|                                            |            | MODEL                                             |
|--------------------------------------------|------------|---------------------------------------------------|
| 1,51,115,115                               |            |                                                   |
| Output<br>Function                         | NPN, NO+NC | PTU52P3NS                                         |
|                                            | PNP, NO+NC | PTU52P3PS                                         |
| Dimensions: mm 1" = 25.4 mm 1 mm = .03937" |            | Sensitivity Adjustment                            |
| Fork Gap                                   |            | 30 mm                                             |
| Light Source                               |            | Infrared                                          |
| Power Supply                               |            | 10-30 Vdc                                         |
| Max Switching Current                      |            | 200 mA                                            |
| Power Drain (@ 24Vdc)                      |            | < 20 mA                                           |
| Voltage Drop (sensor on)                   |            | ≤ 2 V                                             |
| Response Time                              |            | <5ms                                              |
| Light Immunity                             |            | Sunlight 10,000 Lux – Incandescent lamp 3,000 Lux |
| Case                                       |            | Plastic                                           |
| Protection Degree                          |            | IP 65                                             |
| Operating Temperature                      |            | - 25 to +55 °C                                    |
| Output Connection                          |            | Cable, L = 2 m                                    |

## WIRING: