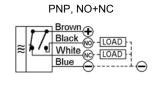

|                                            |            | MODEL                                             |
|--------------------------------------------|------------|---------------------------------------------------|
| 1,51,115,115                               |            |                                                   |
| Output<br>Function                         | NPN, NO+NC | PTU52P3NS                                         |
|                                            | PNP, NO+NC | PTU52P3PS                                         |
| Dimensions: mm 1" = 25.4 mm 1 mm = .03937" |            | Sensitivity Adjustment                            |
| Fork Gap                                   |            | 30 mm                                             |
| Light Source                               |            | Infrared                                          |
| Power Supply                               |            | 10-30 Vdc                                         |
| Max Switching Current                      |            | 200 mA                                            |
| Power Drain (@ 24Vdc)                      |            | < 20 mA                                           |
| Voltage Drop (sensor on)                   |            | ≤ 2 V                                             |
| Response Time                              |            | <5ms                                              |
| Light Immunity                             |            | Sunlight 10,000 Lux – Incandescent lamp 3,000 Lux |
| Case                                       |            | Plastic                                           |
| Protection Degree                          |            | IP 65                                             |
| Operating Temperature                      |            | - 25 to +55 °C                                    |
| Output Connection                          |            | Cable, L = 2 m                                    |

## WIRING: