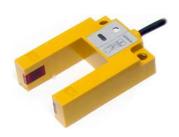

## U Shape Photoelectric Sensors

## FEATURES:

- Starting as low as \$35.00 each
- Simply break the beam between Emitter & Receiver
- Reverse polarity protection
- Protection degree IP65: dust tight and protected against water spray from any direction

|                                            |            | MODEL                                             |
|--------------------------------------------|------------|---------------------------------------------------|
| 1,51,115,115                               |            |                                                   |
| Output<br>Function                         | NPN, NO+NC | PTU52P3NS                                         |
|                                            | PNP, NO+NC | PTU52P3PS                                         |
| Dimensions: mm 1" = 25.4 mm 1 mm = .03937" |            | Sensitivity Adjustment                            |
| Fork Gap                                   |            | 30 mm                                             |
| Light Source                               |            | Infrared                                          |
| Power Supply                               |            | 10-30 Vdc                                         |
| Max Switching Current                      |            | 200 mA                                            |
| Power Drain (@ 24Vdc)                      |            | < 20 mA                                           |
| Voltage Drop (sensor on)                   |            | ≤ 2 V                                             |
| Response Time                              |            | <5ms                                              |
| Light Immunity                             |            | Sunlight 10,000 Lux – Incandescent lamp 3,000 Lux |
| Case                                       |            | Plastic                                           |
| Protection Degree                          |            | IP 65                                             |
| Operating Temperature                      |            | - 25 to +55 °C                                    |
| Output Connection                          |            | Cable, L = 2 m                                    |